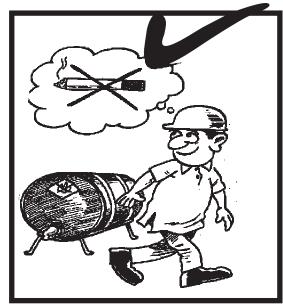

اڑنے والے ذرات کوآ تکھوں میں جانے سے بچانے کے لئے حفاظتی عینک استعال کریں۔

آتش گیرهادوں کے قریب سگرٹ نوشی نہ کریں۔

ویلڈنگ کے دوران حفاظتی عیک استعال کریں۔

شوروالی جگہ پرساعت کے تحفظ کے آلات استعال کریں۔

سپرے کرتے وقت تنفس کے حفاظتی آلات استعال کریں۔